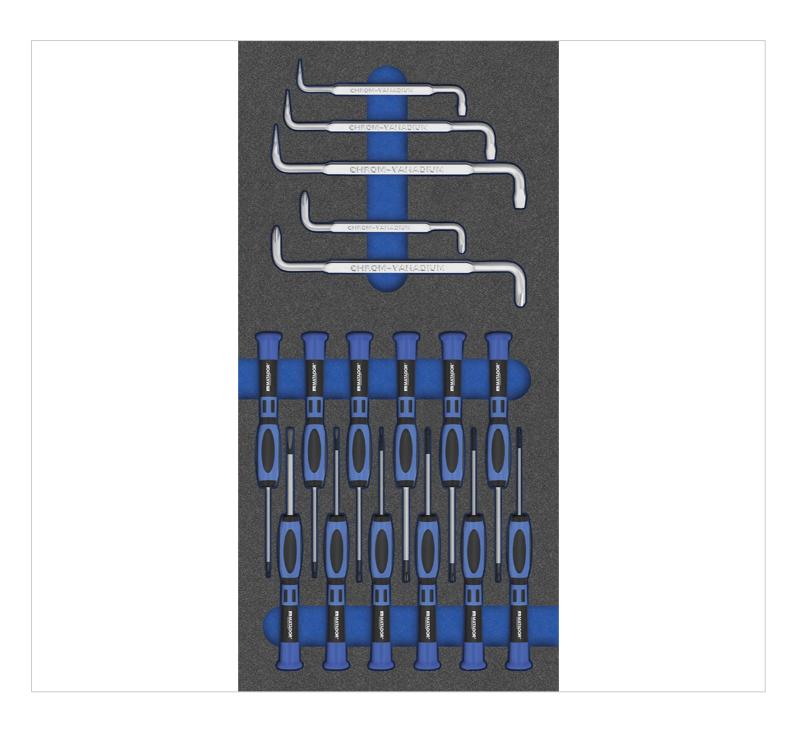

## Special helpers in perfect order.

Perfectly organized with the two-color MTS modules.

The MATADOR MTS module with the 17 pcs. Precision mechanic screwdriver set should not be missing in any electronics workshop. The two-tone flexible foam insert allows perfect order and easy tool control (missing tools are immediately detected) and can be combined completely flexibly. Suitable for the MATADOR workshop trolleys RATIO and VARIO as well as the Men's Kitchen, but also for most commercially available workshop trolleys and drawers. Contains the most important precision mechanic screwdrivers with special 2-component booklet in the versions: Slot: 0.25x1.0 - 0.4x2.0 - 0.5x3.0, as well as PH00 - PH0 and PH1. Likewise TORX® in: T5 - T6 - T7 - T8 - T10 - T15. All screwdrivers are equipped with ergonomic 2K stitching with rotatable cap and a quick turning zone for precise work. The blades are made of chrome-molybdenum-vanadium-sahl and the working tips are precisely manufactured and burnished. This ensures a permanently perfect fit in the screw. The extremely practical angle screwdrivers are also included in the kit in the following versions: slot: 4 - 5.5 - 8, PH: PH1 - PH2 - PH3 - PH4.