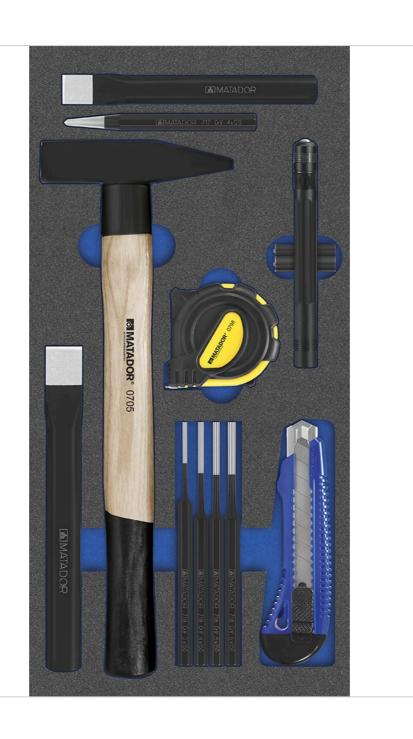

## Allround tools in perfect order.

Perfectly organized with the two-color MTS modules.

The MATADOR MTS module with the 11 pcs. Mechanic tool set is the basic equipment for every workshop. The two-tone flexible foam insert allows perfect order and easy tool control (missing tools are immediately detected) and can be combined completely flexibly. Suitable for the MATADOR workshop trolleys RATIO and VARIO as well as the Men's Kitchen, but also for most commercially available workshop trolleys and drawers. Includes a safety locksmith hammer with ash handle and a set of impact tools with the following tools: flat chisel: 150, 200 mm, grains: 120 x 4 mm, split pin: 3, 4, 5, 6 mm, a 3m steel band measure, a safety cutter knife, as well as a practical, bright LED pen light.