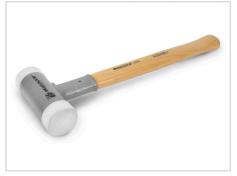

## Allround tools in perfect order.

Perfectly organized with the two-color MTS modules.

The MATADOR MTS module with the 25 pcs. Mechanic tool set is an advanced professional equipment for any workshop. The two-tone flexible foam insert allows perfect order and easy tool control (missing tools are immediately detected) and can be combined completely flexibly. Suitable for the MATADOR workshop trolleys RATIO and VARIO as well as the Men's Kitchen, but also for most commercially available workshop trolleys and drawers. Contains a safety locksmith hammer with ash handle in 500g. and 1000g. and a kick-back hammer with 40 mm impact head. Two plastic hammers with 22 mm and 35 mm impact heads complete the hammer range. The following tools are included in the striking tool set: flat chisel