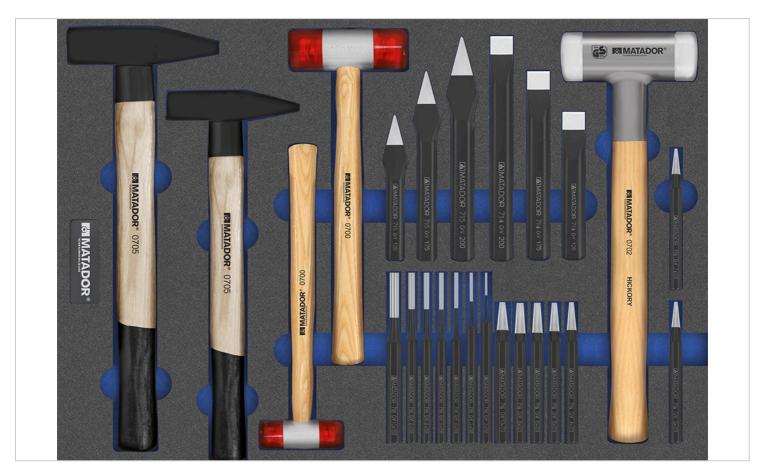

## Allround tools in perfect order.

Perfectly organized with the two-color MTS modules.

The MATADOR MTS module with the 25 pcs. Mechanic tool set is an advanced professional equipment for any workshop. The two-tone flexible foam insert allows perfect order and easy tool control (missing tools are immediately detected) and can be combined completely flexibly. Suitable for the MATADOR workshop trolleys RATIO and VARIO as well as the Men's Kitchen, but also for most commercially available workshop trolleys and drawers. Contains a safety locksmith hammer with ash handle in 500g. and 1000g. and a kick-back hammer with 40 mm impact head. Two plastic hammers with 22 mm and 35 mm impact heads complete the hammer range. The following tools are included in the striking tool set: flat chisel

: 125, 175, 200 mm, grains: 120 x 4 mm, split pins: 2, 3, 4, 5, 6, 8, 10 mm, penetrators: 3, 4, 5, 6, 8, 10 mm, cross chisels: 125, 175, 200 mm.