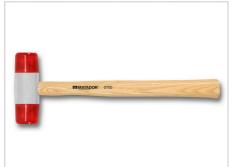

## Allround tools in perfect order.

Perfectly organized with the two-color MTS modules.

The MATADOR MTS module with the 25 pcs. Mechanic tool set is an advanced professional equipment for any workshop. The two-tone flexible foam insert allows perfect order and easy tool control (missing tools are immediately detected) and can be combined completely flexibly. Suitable for the MATADOR workshop trolleys RATIO and VARIO as well as the Men's Kitchen, but also for most commercially available workshop trolleys and drawers. Contains a safety locksmith hammer with ash handle in 500g. and 1000g. and a kick-back hammer with 40 mm impact head. Two plastic hammers with 22 mm and 35 mm impact heads complete the hammer range. The following tools are included in the striking tool set: flat chisel