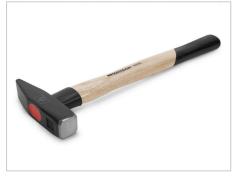

## Allround tools in perfect order.

Perfectly organized with the two-color MTS modules.

The MATADOR MTS module with the 25 pcs. Mechanic tool set is an advanced professional equipment for any workshop. The two-tone flexible foam insert allows perfect order and easy tool control (missing tools are immediately detected) and can be combined completely flexibly. Suitable for the MATADOR workshop trolleys RATIO and VARIO as well as the Men's Kitchen, but also for most commercially available workshop trolleys and drawers. Contains a safety locksmith hammer with ash handle in 500g. and 1000g. and a kick-back hammer with 40 mm impact head. Two plastic hammers with 22 mm and 35 mm impact heads complete the hammer range. The following tools are included in the striking tool set: flat chisel