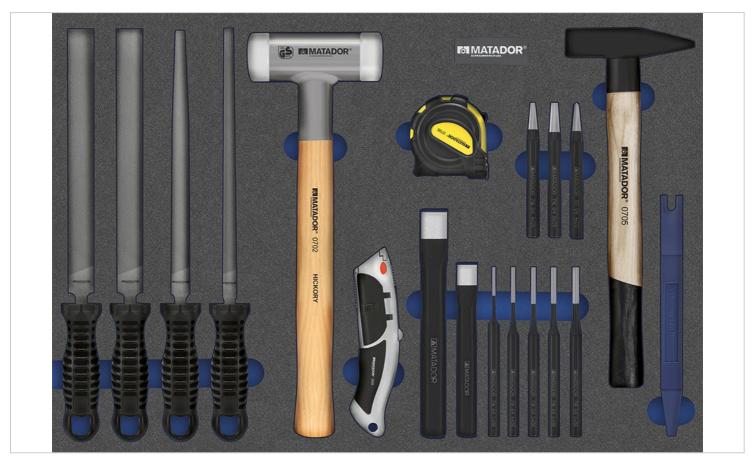

## Allround tools in perfect order.

Perfectly organized with the two-color MTS modules.

The MATADOR MTS module with the 19 pcs. Mechanic tool kit is a useful addition to any workshop. The two-tone flexible foam insert allows perfect order and easy tool control (missing tools are immediately detected) and can be combined completely flexibly. Suitable for the MATADOR workshop trolleys RATIO and VARIO as well as the Men's Kitchen, but also for most commercially available workshop trolleys and drawers. Includes a safety locksmith hammer with ash handle in 400g. and a kick-back hammer with 40 mm impact head. The following tools are included in the impact tool set: flat chisel: 150, 200 mm, grains: 120 x 4 mm, split pins: 3, 4, 5, 6, 8 mm, drive-throughs: 4.8 mm, workshop files 250 mm in flat, triangular, round, square. The set also includes a steel strap measure 5m, a safety cutter knife and a mounting plastic wedge.