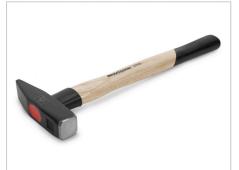

## Allround tools in perfect order.

Perfectly organized with the two-color MTS modules.

The MATADOR MTS module with the 19 pcs. Mechanic tool kit is a useful addition to any workshop. The two-tone flexible foam insert allows perfect order and easy tool control (missing tools are immediately detected) and can be combined completely flexibly. Suitable for the MATADOR workshop trolleys RATIO and VARIO as well as the Men's Kitchen, but also for most commercially available workshop trolleys and drawers. Includes a safety locksmith hammer with ash handle in 400g. and a kick-back hammer with 40 mm impact head. The following tools are included in the impact tool set: flat chisel: 150, 200 mm, grains: 120 x 4 mm, split pins: 3, 4, 5, 6, 8 mm, drive-throughs: 4.8 mm, workshop files 250 mm in flat, triangular, round, square. The set also includes a steel strap measure 5m, a safety cutter knife and a mounting plastic wedge.