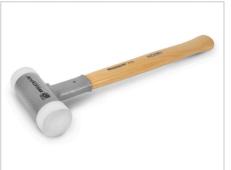

## Allround tools in perfect order.

Perfectly organized with the two-color MTS modules.

The MATADOR MTS module with the 19 pcs. Mechanic tool kit is a useful addition to any workshop. The two-tone flexible foam insert allows perfect order and easy tool control (missing tools are immediately detected) and can be combined completely flexibly. Suitable for the MATADOR workshop trolleys RATIO and VARIO as well as the Men's Kitchen, but also for most commercially available workshop trolleys and drawers. Includes a safety locksmith hammer with ash handle in 400g. and a kick-back hammer with 40 mm impact head. The following tools are included in the impact tool set: flat chisel: 150, 200 mm, grains: 120 x 4 mm, split pins: 3, 4, 5, 6, 8 mm, drive-throughs: 4.8 mm, workshop files 250 mm in flat, triangular, round, square. The set also includes a steel strap measure 5m, a safety cutter knife and a mounting plastic wedge.