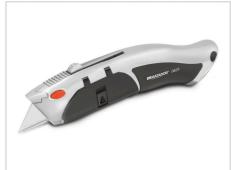

## Allround tools in perfect order.

Perfectly organized with the two-color MTS modules.

The MATADOR MTS module with the 19 pcs. Mechanic tool kit is a useful addition to any workshop. The two-tone flexible foam insert allows perfect order and easy tool control (missing tools are immediately detected) and can be combined completely flexibly. Suitable for the MATADOR workshop trolleys RATIO and VARIO as well as the Men's Kitchen, but also for most commercially available workshop trolleys and drawers. Includes a safety locksmith hammer with ash handle in 400g. and a kick-back hammer with 40 mm impact head. The following tools are included in the impact tool set: flat chisel: 150, 200 mm, grains: 120 x 4 mm, split pins: 3, 4, 5, 6, 8 mm, drive-throughs: 4.8 mm, workshop files 250 mm in flat, triangular, round, square. The set also includes a steel strap measure 5m, a safety cutter knife and a mounting plastic wedge.