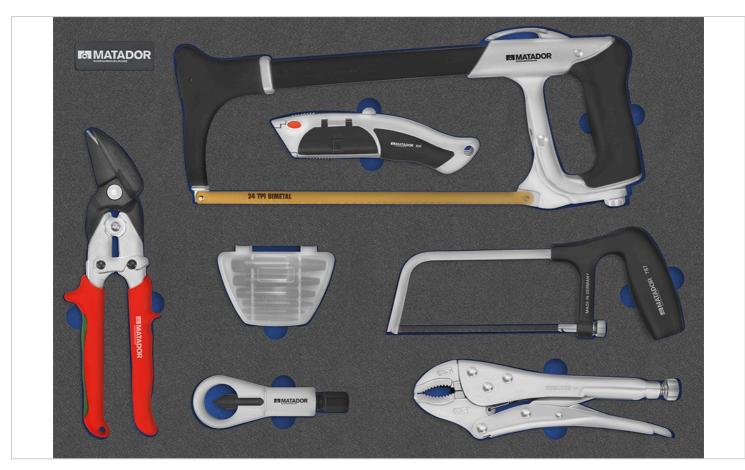

## Allround tools in perfect order.

Perfectly organized with the two-color MTS modules.

The MATADOR MTS module with the 12 pcs. Mechanic kit for metalworking is a useful addition to any workshop. The two-tone flexible foam insert allows perfect order and easy tool control (missing tools are immediately detected) and can be combined completely flexibly. Suitable for the MATADOR workshop trolleys RATIO and VARIO as well as the Men's Kitchen, but also for most commercially available workshop trolleys and drawers. Includes a metal hacksaw with bi-metal high performance saw blade and a prkatische mini metal saw. A set of screw extractors (M3 - M24) and a mechanical nut sprinkler (8 - 24 mm) help even with difficult problems! A stable lever plate shear (right-hand cutting) and a powerful grip pliers (250 mm) are also included in the set. Of course, a sharp safety cutter knife should not be missing!