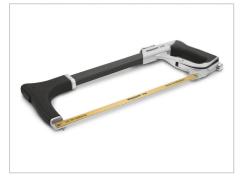

## Allround tools in perfect order.

Perfectly organized with the two-color MTS modules.

The MATADOR MTS module with the 12 pcs. Mechanic kit for metalworking is a useful addition to any workshop. The two-tone flexible foam insert allows perfect order and easy tool control (missing tools are immediately detected) and can be combined completely flexibly. Suitable for the MATADOR workshop trolleys RATIO and VARIO as well as the Men's Kitchen, but also for most commercially available workshop trolleys and drawers. Includes a metal hacksaw with bi-metal high performance saw blade and a prkatische mini metal saw. A set of screw extractors (M3 - M24) and a mechanical nut sprinkler (8 - 24 mm) help even with difficult problems! A stable lever plate shear (right-hand cutting) and a powerful grip pliers (250 mm) are also included in the set. Of course, a sharp safety cutter knife should not be missing!