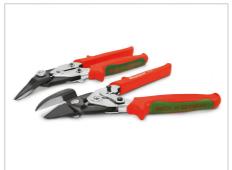

## Allround tools in perfect order.

Perfectly organized with the two-color MTS modules.

The MATADOR MTS module with the 12 pcs. Mechanic kit for metalworking is a useful addition to any workshop. The two-tone flexible foam insert allows perfect order and easy tool control (missing tools are immediately detected) and can be combined completely flexibly. Suitable for the MATADOR workshop trolleys RATIO and VARIO as well as the Men's Kitchen, but also for most commercially available workshop trolleys and drawers. Includes a metal hacksaw with bi-metal high performance saw blade and a prkatische mini metal saw. A set of screw extractors (M3 - M24) and a mechanical nut sprinkler (8 - 24 mm) help even with difficult problems! A stable lever plate shear (right-hand cutting) and a powerful grip pliers (250 mm) are also included in the set. Of course, a sharp safety cutter knife should not be missing!