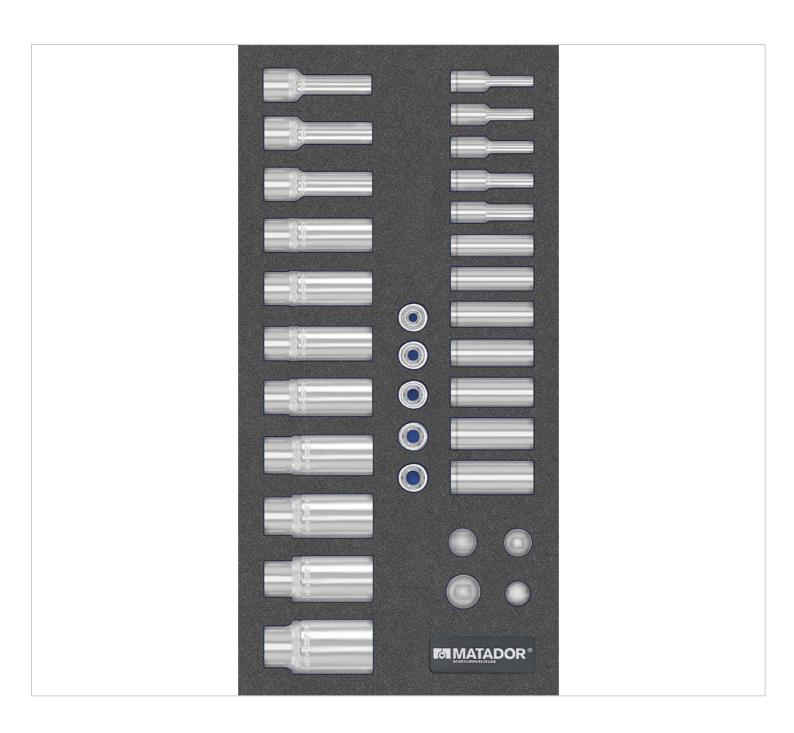

## Our classics in perfect order.

Perfectly organized with the two-color MTS modules.

The MATADOR MTS module with the 32-piece 1/4 and 3/8 socket wrench set in long design is a useful addition for every car workshop. The two-tone flexible foam insert allows perfect order and easy tool control (missing tools are immediately detected) and can be combined completely flexibly. Suitable for the MATADOR workshop trolleys RATIO and VARIO as well as the Men's Kitchen, but also for most commercially available workshop trolleys and drawers. Contains the following socket wrenches in long version: 1/4: 4, 4.5, 5, 6, 7, 8, 9, 10, 11, 12, 13, 14 mm, and 3/8: 8, 10, 11, 12, 13, 14, 15, 17, 19, 21, 22 mm. TORX® socket wrench in: E8, E10, E12, E14. In addition, extremely practical reduction and magnification pieces 1/4 - 3/8 - 1/2 are included in the set and thus allow almost every conceivable drive combination.