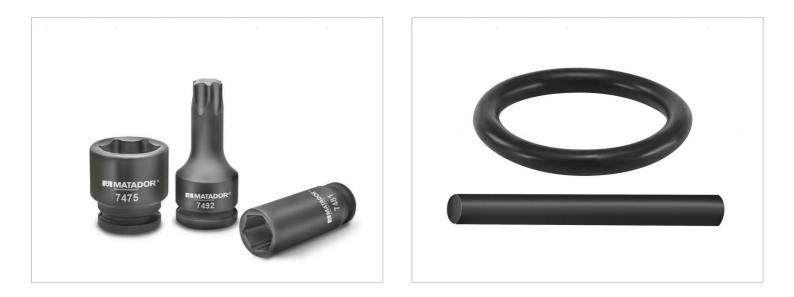

# Powerful socket wrench inserts for tough use.

Long and short execution in one sentence.

The MATADOR MTS module with the 14-piece 3/4 power key set in short and long versions is a useful addition for every workshop. The two-tone flexible foam insert allows perfect order and easy tool control (missing tools are immediately detected) and can be combined completely flexibly. Suitable for the MATADOR workshop trolleys RATIO and VARIO as well as the Men's Kitchen, but also for most commercially available workshop trolleys and drawers. Includes the following 3/4 power socket wrenches: Short version: 24, 27, 30, 32, 36 mm. Long version: 17, 19, 22, 24, 27, 30 mm. A practical force reducer 3/4 to 1/2 is also included in the set. The matching locking pins and locking rings are of course included!