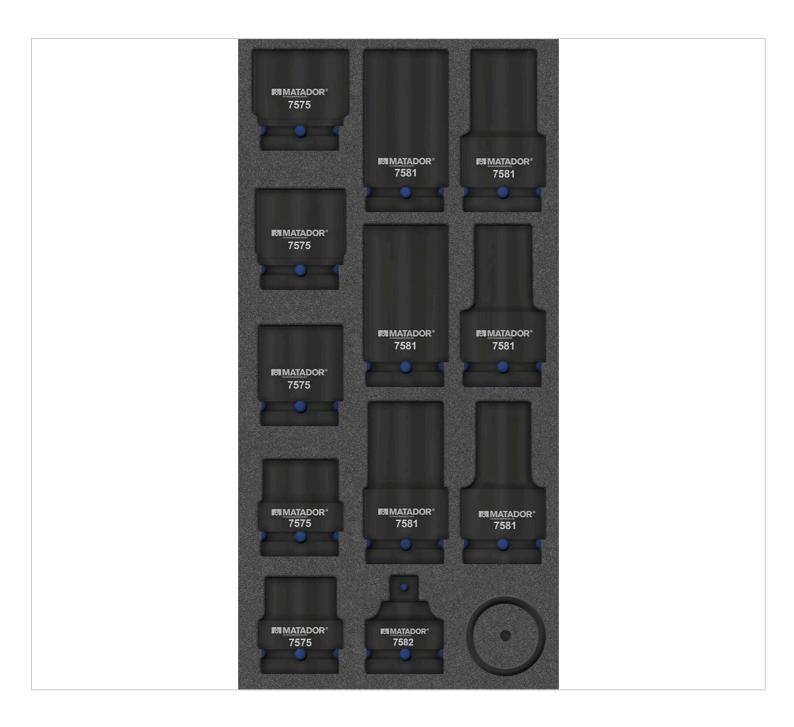

# Powerful socket wrench inserts for tough use.

Long and short execution in one sentence.

The MATADOR MTS module with the 14-piece 3/4 power key set in short and long versions is a useful addition for every workshop. The two-tone flexible foam insert allows perfect order and easy tool control (missing tools are immediately detected) and can be combined completely flexibly. Suitable for the MATADOR workshop trolleys RATIO and VARIO as well as the Men's Kitchen, but also for most commercially available workshop trolleys and drawers. Includes the following 3/4 power socket wrenches: Short version: 24, 27, 30, 32, 36 mm. Long version: 17, 19, 22, 24, 27, 30 mm. A practical force reducer 3/4 to 1/2 is also included in the set. The matching locking pins and locking rings are of course included!

## 8164 MTS module (1/3): 3/4 power sockets set 14 pcs, MATADOR 81647575

Technische Daten

| Manufacturer-Number: | 8164 7575     |
|----------------------|---------------|
| EAN:                 | 4040674218147 |