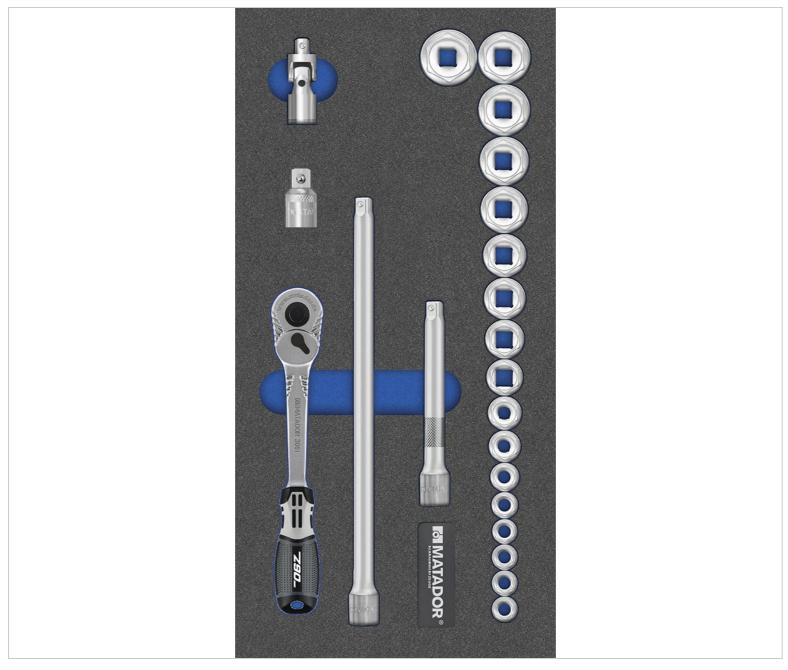

## Our classics in perfect order.

Perfectly organized with the two-colored MTS modules.

The MATADOR MTS module with the 22-piece socket set in 10 mm (3/8") is a very common module in the field of automotive and two-wheel work. This basic assortment belongs in every demanding workshop. The two-colored soft foam

8164 MTS module (1/3): Socket spanner set (3/8) 22-pcs., 6-22 mm, MATADOR 81641301

insert allows perfect order and easy tool control (missing tools are immediately recognized) and can be combined in a completely flexible way. Suitable for the MATADOR RATIO and VARIO workshop trolleys and the Men's Kitchen, but also for most commercially available workshop trolleys and drawers. Contains the most important sockets in 6 - 7 - 8 - 9 - 10 - 11 - 12 - 13 - 14 - 15 - 16 - 17 - 18 - 19 - 20 - 21 - 22 mm. The adaper, which is also included, allows all 12.5 mm (1/2") sockets to be used. The 10 mm (3/8") reversible ratchet Z90 (90 teeth) has the ideal size and is always just right when 1/4" is too small and 1/2" is too big & heavy!