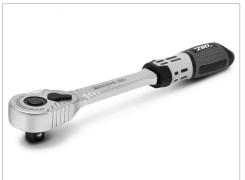

8164 MTS module (1/3): Socket spanner set (3/8) 22-pcs., 6-22 mm, MATADOR 81641301

insert allows perfect order and easy tool control (missing tools are immediately recognized) and can be combined in a completely flexible way. Suitable for the MATADOR RATIO and VARIO workshop trolleys and the Men's Kitchen, but also for most commercially available workshop trolleys and drawers. Contains the most important sockets in 6 - 7 - 8 - 9 - 10 - 11 - 12 - 13 - 14 - 15 - 16 - 17 - 18 - 19 - 20 - 21 - 22 mm. The adaper, which is also included, allows all 12.5 mm (1/2") sockets to be used. The 10 mm (3/8") reversible ratchet Z90 (90 teeth) has the ideal size and is always just right when 1/4" is too small and 1/2" is too big & heavy!