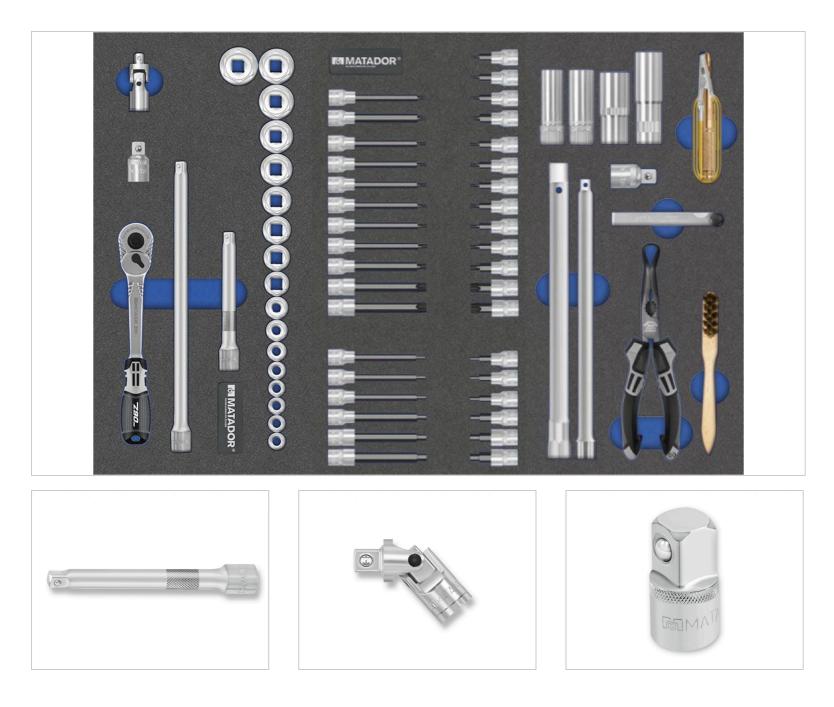

## Special helpers in perfect order.

Perfectly organized with the two-colored MTS modules.

The MATADOR MTS module with the **69-piece socket set in 10 mm (3/8")** is a very common module in the field of automotive and two-wheel work. This basic assortment belongs in every demanding workshop. The two-colored soft foam insert allows perfect order and easy tool control (missing tools are immediately recognized) and can be combined in a completely flexible way. Suitable for the MATADOR RATIO and VARIO workshop trolleys and the Men's Kitchen, but also for most commercially available workshop trolleys and drawers. Contains the most important sockets from 6-22 mm. The adaper, which is also included, allows all 1/2 socket inserts to be used. The 10 mm (3/8") reversible ratchet Z90 (90 teeth) is the ideal size and is always just right when 1/4" is too small and 1/2" is too big & heavy! Also included are: Spark plug special pliers and spark plug brush. Hexagon socket wrench inserts 4-10 mm. XZN socket wrench inserts M5-M10. TORX® socket wrench inserts T15-T55, also in long version.