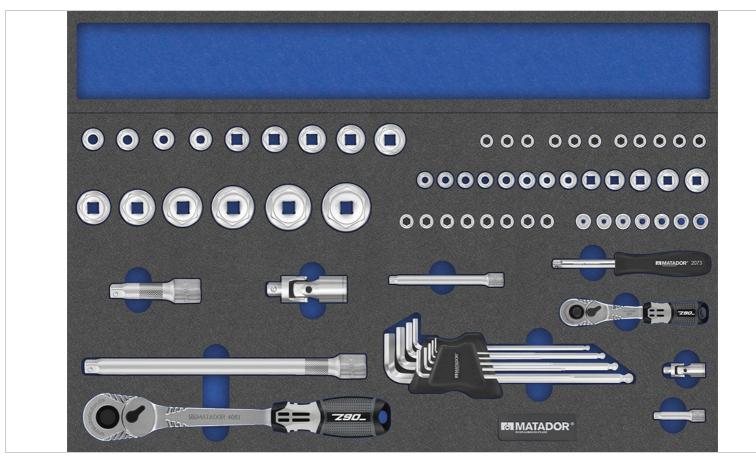

## Our classics in perfect order.

Perfectly organized with the two-colored MTS modules.

The MATADOR MTS module with the 72-piece socket set in 1/4 and 1/2 is simply "the" socket set for the workshop and a real must-have for every demanding mechanic and craftsman. The two-colored soft foam insert allows perfect order and easy tool control (missing tools are immediately recognized) and can be combined in a completely flexible way. Suitable for the MATADOR RATIO and VARIO workshop trolleys and the Men's Kitchen, but also for most commercially available workshop trolleys and drawers. Contains the most important sockets from 4-32 mm. The robust 1/2 reversible ratchet is the classic in the MATADOR range and has been tried and tested a million times over in industry & trade for generations.