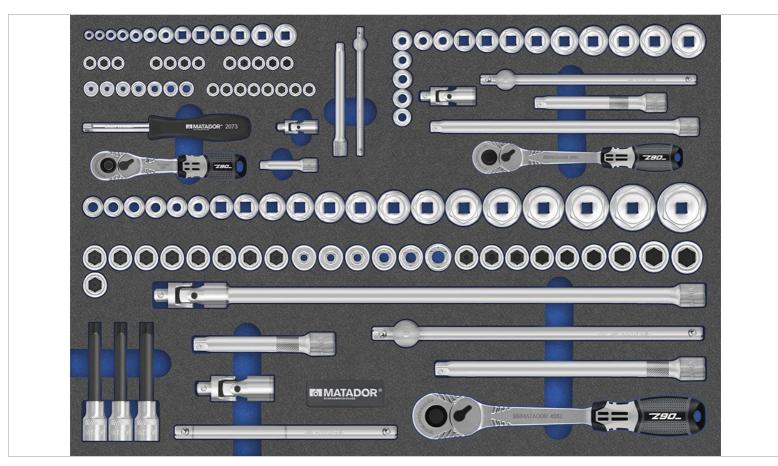

8164 MTS module (3/3): Socket spanner set (1/4 + 3/8 + 1/2) 120-pcs., 4-32 mm, MATADOR 81641421

## Everything can be perfectly integrated at a glance.

Perfectly organized with the two-colored MTS modules.

The MATADOR MTS module with the 120-piece socket set in 1/4, 3/8 and 1/2 is simply "the complete solution" for the workshop and a real must for every demanding mechanic and craftsman. This socket set really leaves nothing to be desired and is the flagship in the socket range! The two-colored soft foam insert allows perfect order and easy tool control (missing tools are immediately recognized) and can be combined in a completely flexible way. Suitable for the MATADOR RATIO and VARIO workshop trolleys and the Men's Kitchen, but also for most commercially available workshop trolleys and drawers. Contains the most important sockets from 4-32 mm. The robust 1/2 reversible ratchet is the classic in the MATADOR range and has been tried and tested a million times over in industry & trade for generations.