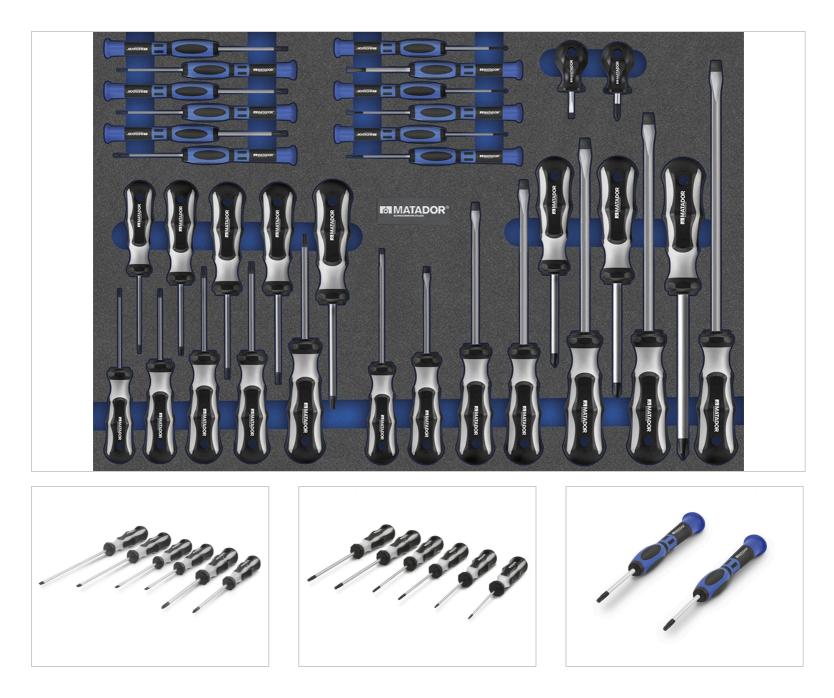

8164 MTS module (3/3): Screwdriver set 34 pcs, MATADOR 81641600

## Beschreibung: Everything can be perfectly integrated at a glance. Perfectly organized with the two-colored MTS modules.

The MATADOR MTS module with the 34-piece screwdriver set for all jobs should not be missing in any workshop trolley. The two-colored soft foam insert allows perfect order and easy tool control (missing tools are immediately recognized) and can be combined completely flexibly. Suitable for the MATADOR RATIO and VARIO workshop trolleys and the Men's Kitchen, but also for most commercially available workshop trolleys and drawers. Contains the most important screwdrivers in slotted, PH, PZ and TORX® versions. Also included is a complete set of precision mechanics screwdrivers. The matching voltage tester is of course also included. The comprehensive range is rounded off by two practical carburetor screwdrivers. All screwdrivers are equipped with modern, ergonomic 2-component handles for powerful work. The blades are made of high-alloy special steel and the working tips are precision-manufactured and burnished. This ensures a permanently perfect fit in the screw.