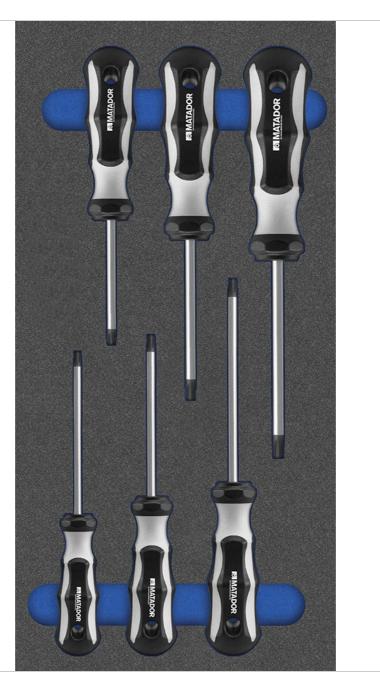

## Our classics in perfect order.

Perfectly organized with the two-color MTS modules.

The MATADOR MTS module with the 6 pcs. TORX® screwdriver set for all work should not be missing in any workshop. The two-tone flexible foam insert allows perfect order and easy tool control (missing tools are immediately detected) and can be combined completely flexibly. Suitable for the MATADOR workshop trolleys RATIO and VARIO as well as the Men's Kitchen, but also for most commercially available workshop trolleys and drawers. Includes the main TORX® screwdrivers T10, T15, T20, T25, T30, T40. All screwdrivers are equipped with modern, ergonomic 2-component handles for powerful work. The blades are made of high-alloy special steel and the working tips are precisely manufactured and burnished. This ensures a permanently perfect fit in the screw.