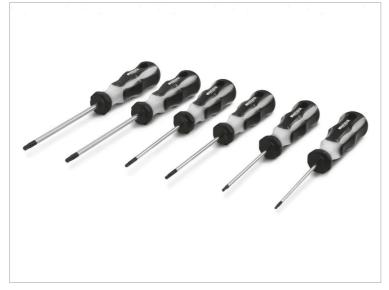

## Our classics in perfect order.

Perfectly organized with the two-color MTS modules.

The MATADOR MTS module with the 6 pcs. TORX® screwdriver set for all work should not be missing in any workshop. The two-tone flexible foam insert allows perfect order and easy tool control (missing tools are immediately detected) and can be combined completely flexibly. Suitable for the MATADOR workshop trolleys RATIO and VARIO as well as the Men's Kitchen, but also for most commercially available workshop trolleys and drawers. Includes the main TORX® screwdrivers T10, T15, T20, T25, T30, T40. All screwdrivers are equipped with modern, ergonomic 2-component handles for powerful work. The blades are made of high-alloy special steel and the working tips are precisely manufactured and burnished. This ensures a permanently perfect fit in the screw.