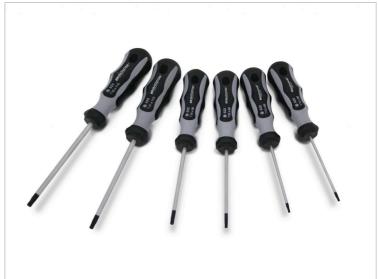

## Our classics in perfect order.

Perfectly organized with the two-color MTS modules.

The MATADOR MTS module with the 6 pcs. TORX® screwdriver set for all work should not be missing in any workshop. The two-tone flexible foam insert allows perfect order and easy tool control (missing tools are immediately detected) and can be combined completely flexibly. Suitable for the MATADOR workshop trolleys RATIO and VARIO as well as the Men's Kitchen, but also for most commercially available workshop trolleys and drawers. Includes the main TORX® screwdrivers T10, T15, T20, T25, T30, T40. All screwdrivers are equipped with modern, ergonomic 2-component handles for powerful work. The blades are made of high-alloy special steel and the working tips are precisely manufactured and burnished. This ensures a permanently perfect fit in the screw.