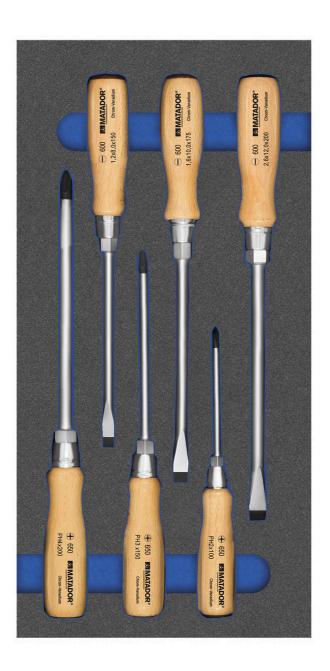

## Our classics in perfect order.

Perfectly organized with the two-color MTS modules.

The MATADOR MTS module with the 6 pcs. Screwdriver set with impact cap should not be missing in any workshop. The two-tone flexible foam insert allows perfect order and easy tool control (missing tools are immediately detected) and can be combined completely flexibly. Suitable for the MATADOR workshop trolleys RATIO and VARIO as well as the Men's Kitchen, but also for most commercially available workshop trolleys and drawers. Includes the main screwdrivers with impact cap in

8164 MTS module (1/3): Screwdriver set 6 pcs MATADOR 81641653

the versions: slot: 1.0x5.5, 1.2x8, 2.0x12, PH1, PH2 and PH3. All screwdrivers are equipped with ergonomic plastic handles for powerful work. The impact cap is connected to the continuous blade and directs the hammer impact energy directly into the fixed screw. The blades are made of high-alloy special steel and the working tips are precisely manufactured and burnished. This ensures a permanently perfect fit in the screw.