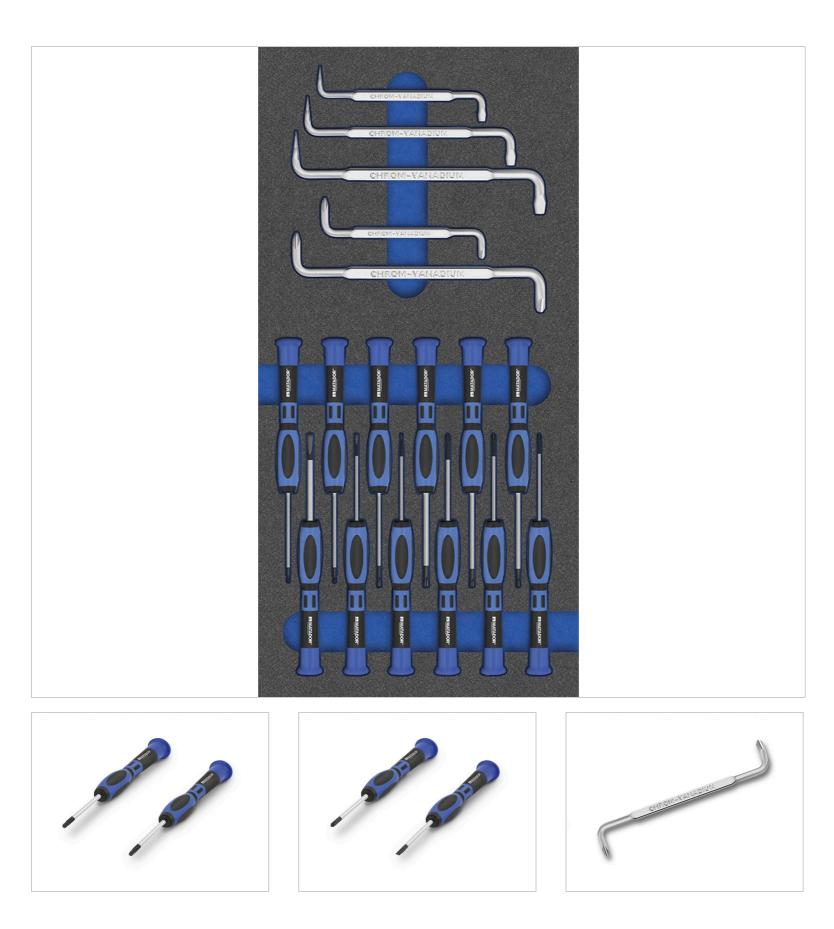

## 8164 MTS module (1/3): Precision mechanics screwdriver set, 17 pcs, MATADOR 81641663

workshop. The two-tone flexible foam insert allows perfect order and easy tool control (missing tools are immediately detected) and can be combined completely flexibly. Suitable for the MATADOR workshop trolleys RATIO and VARIO as well as the Men's Kitchen, but also for most commercially available workshop trolleys and drawers. Contains the most important precision mechanic screwdrivers with special 2-component booklet in the versions: Slot: 0.25x1.0 - 0.4x2.0 - 0.5x3.0, as well as PH00 - PH0 and PH1. Likewise TORX® in: T5 - T6 - T7 - T8 - T10 - T15. All screwdrivers are equipped with ergonomic 2K stitching with rotatable cap and a quick turning zone for precise work. The blades are made of chrome-molybdenum-vanadium-sahl and the working tips are precisely manufactured and burnished. This ensures a permanently perfect fit in the screw. The extremely practical angle screwdrivers are also included in the kit in the following versions: slot: 4 - 5.5 - 8, PH: PH1 - PH2 - PH3 - PH4.