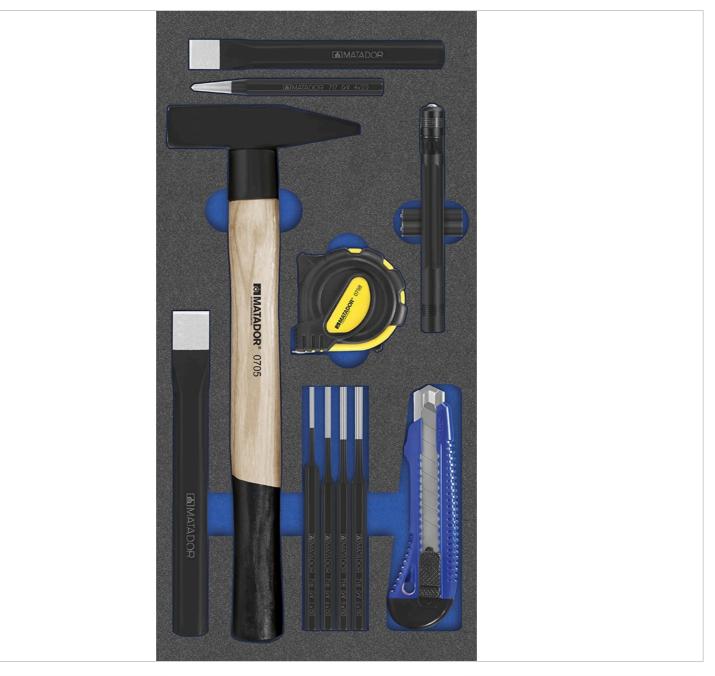

## Allround tools in perfect order.

Perfectly organized with the two-color MTS modules.

The MATADOR MTS module with the 11 pcs. Mechanic tool set is the basic equipment for every workshop. The two-tone

8164 MTS module (1/3): Mechanic set 11 pieces, MATADOR 81641701

flexible foam insert allows perfect order and easy tool control (missing tools are immediately detected) and can be combined completely flexibly. Suitable for the MATADOR workshop trolleys RATIO and VARIO as well as the Men's Kitchen, but also for most commercially available workshop trolleys and drawers. Includes a safety locksmith hammer with ash handle and a set of impact tools with the following tools: flat chisel: 150, 200 mm, grains: 120 x 4 mm, split pin: 3, 4, 5, 6 mm, a 3m steel band measure, a safety cutter knife, as well as a practical, bright LED pen light.