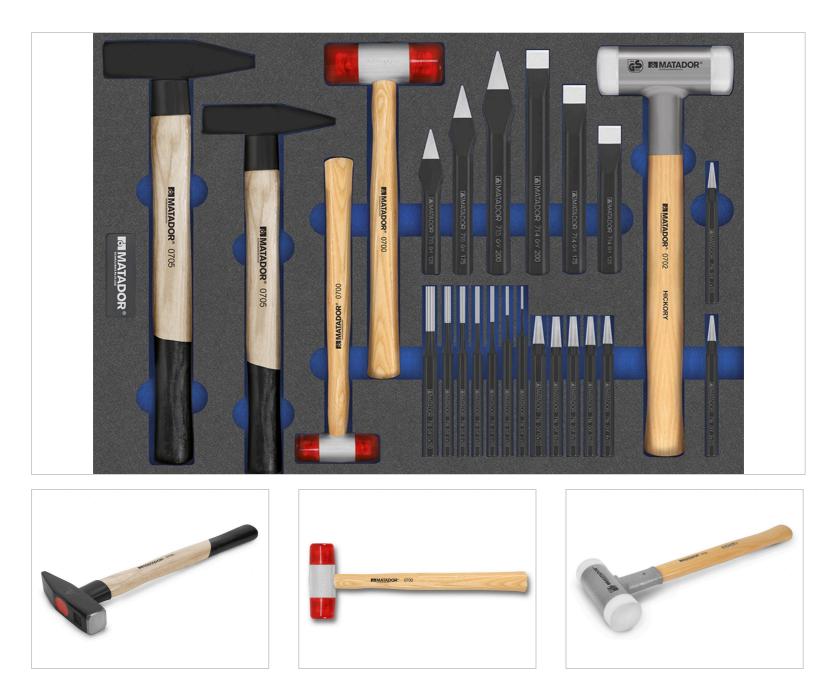

## Allround tools in perfect order.

Perfectly organized with the two-color MTS modules.

The MATADOR MTS module with the 25 pcs. Mechanic tool set is an advanced professional equipment for any workshop. The two-tone flexible foam insert allows perfect order and easy tool control (missing tools are immediately detected) and can be combined completely flexibly. Suitable for the MATADOR workshop trolleys RATIO and VARIO as well as the Men's Kitchen, but also for most commercially available workshop trolleys and drawers. Contains a safety locksmith hammer with ash handle in 500g. and 1000g. and a kick-back hammer with 40 mm impact head. Two plastic hammers with 22 mm and 35 mm impact heads complete the hammer range. The following tools are included in the striking tool set: flat chisel

: 125, 175, 200 mm, grains: 120 x 4 mm, split pins: 2, 3, 4, 5, 6, 8, 10 mm, penetrators: 3, 4, 5, 6, 8, 10 mm, cross chisels: 125, 175, 200 mm.