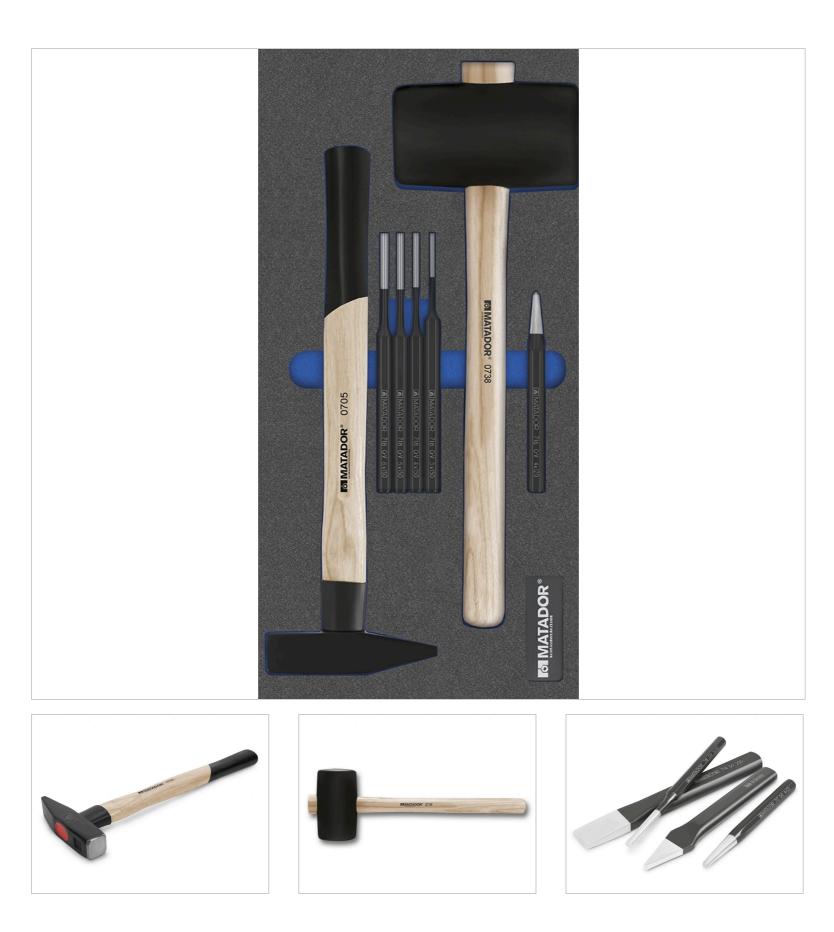

# Allround tools in perfect order.

Perfectly organized with the two-color MTS modules.

The MATADOR MTS module with the 7 pcs. Mechanic tool kit is a useful addition to any workshop. The two-tone flexible

### 8164 MTS module (1/3): Mechanic set, 7 pieces, MATADOR 81641707

foam insert allows perfect order and easy tool control (missing tools are immediately detected) and can be combined completely flexibly. Suitable for the MATADOR workshop trolleys RATIO and VARIO as well as the Men's Kitchen, but also for most commercially available workshop trolleys and drawers. Includes a safety locksmith hammer with ash handle in 500g. and a rubber hammer with 65 mm impact head. The following tools are included in the impact tool set: grains: 120 x 4 mm, split pins: 3, 4, 5, 6 mm.