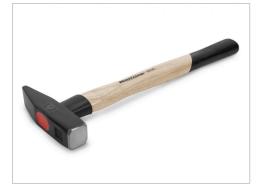

## Allround tools in perfect order.

Perfectly organized with the two-color MTS modules.

The MATADOR MTS module with the 19 pcs. Mechanic tool kit is a useful addition to any workshop. The two-tone flexible foam insert allows perfect order and easy tool control (missing tools are immediately detected) and can be combined completely flexibly. Suitable for the MATADOR workshop trolleys RATIO and VARIO as well as the Men's Kitchen, but also for most commercially available workshop trolleys and drawers. Includes a safety locksmith hammer with ash handle in 400g. and a kick-back hammer with 40 mm impact head. The following tools are included in the impact tool set: flat chisel: 150, 200 mm, grains: 120 x 4 mm, split pins: 3, 4, 5, 6, 8 mm, drive-throughs: 4.8 mm, workshop files 250 mm in flat, triangular, round, square. The set also includes a steel strap measure 5m, a safety cutter knife and a mounting plastic wedge.