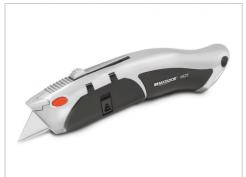

## Allround tools in perfect order.

Perfectly organized with the two-color MTS modules.

The MATADOR MTS module with the 19 pcs. Mechanic tool kit is a useful addition to any workshop. The two-tone flexible foam insert allows perfect order and easy tool control (missing tools are immediately detected) and can be combined completely flexibly. Suitable for the MATADOR workshop trolleys RATIO and VARIO as well as the Men's Kitchen, but also for most commercially available workshop trolleys and drawers. Includes a safety locksmith hammer with ash handle in 400g. and a kick-back hammer with 40 mm impact head. The following tools are included in the impact tool set: flat chisel: 150, 200 mm, grains: 120 x 4 mm, split pins: 3, 4, 5, 6, 8 mm, drive-throughs: 4.8 mm, workshop files 250 mm in flat, triangular, round, square. The set also includes a steel strap measure 5m, a safety cutter knife and a mounting plastic wedge.