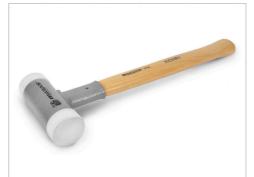

## Allround tools in perfect order.

Perfectly organized with the two-color MTS modules.

The MATADOR MTS module with the 19 pcs. Mechanic tool kit is a useful addition to any workshop. The two-tone flexible foam insert allows perfect order and easy tool control (missing tools are immediately detected) and can be combined completely flexibly. Suitable for the MATADOR workshop trolleys RATIO and VARIO as well as the Men's Kitchen, but also for most commercially available workshop trolleys and drawers. Includes a safety locksmith hammer with ash handle in 400g. and a kick-back hammer with 40 mm impact head. The following tools are included in the impact tool set: flat chisel: 150, 200 mm, grains: 120 x 4 mm, split pins: 3, 4, 5, 6, 8 mm, drive-throughs: 4.8 mm, workshop files 250 mm in flat, triangular, round, square. The set also includes a steel strap measure 5m, a safety cutter knife and a mounting plastic wedge.