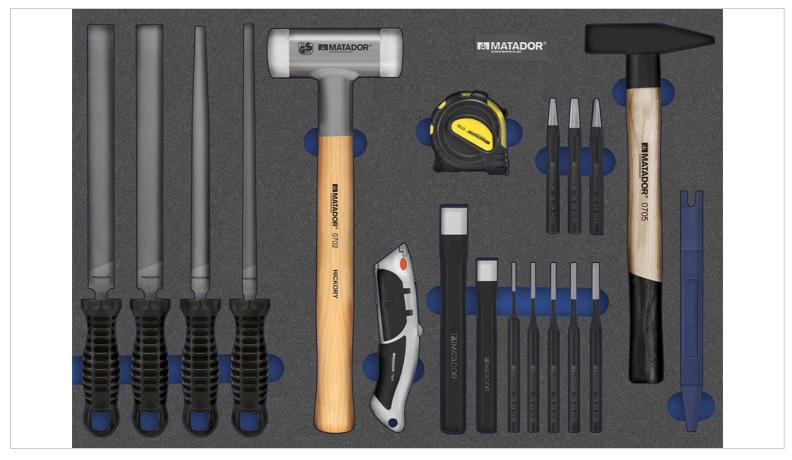

## Allround tools in perfect order.

Perfectly organized with the two-color MTS modules.

The MATADOR MTS module with the 19 pcs. Mechanic tool kit is a useful addition to any workshop. The two-tone flexible foam insert allows perfect order and easy tool control (missing tools are immediately detected) and can be combined completely flexibly. Suitable for the MATADOR workshop trolleys RATIO and VARIO as well as the Men's Kitchen, but also for most commercially available workshop trolleys and drawers. Includes a safety locksmith hammer with ash handle in 400g. and a kick-back hammer with 40 mm impact head. The following tools are included in the impact tool set: flat chisel: 150, 200 mm, grains: 120 x 4 mm, split pins: 3, 4, 5, 6, 8 mm, drive-throughs: 4.8 mm, workshop files 250 mm in flat, triangular, round, square. The set also includes a steel strap measure 5m, a safety cutter knife and a mounting plastic wedge.