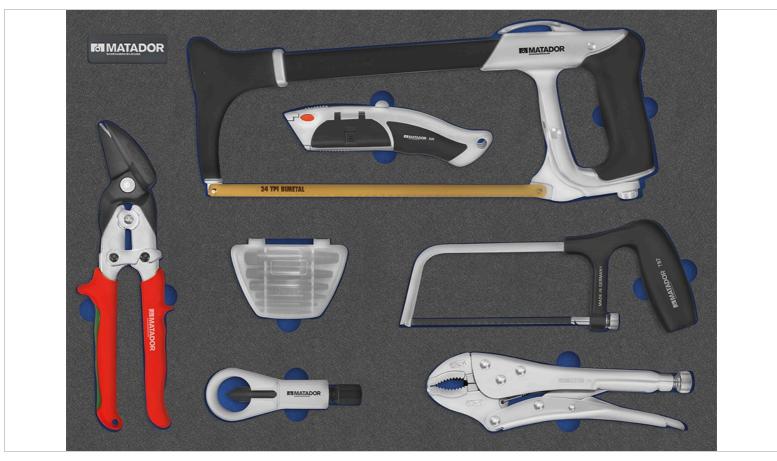

## Allround tools in perfect order.

Perfectly organized with the two-color MTS modules.

The MATADOR MTS module with the 12 pcs. Mechanic kit for metalworking is a useful addition to any workshop. The two-tone flexible foam insert allows perfect order and easy tool control (missing tools are immediately detected) and can be combined completely flexibly. Suitable for the MATADOR workshop trolleys RATIO and VARIO as well as the Men's Kitchen, but also for most commercially available workshop trolleys and drawers. Includes a metal hacksaw with bi-metal high performance saw blade and a prkatische mini metal saw. A set of screw extractors (M3 - M24) and a mechanical nut sprinkler (8 - 24 mm) help even with difficult problems! A stable lever plate shear (right-hand cutting) and a powerful grip pliers (250 mm) are also included in the set. Of course, a sharp safety cutter knife should not be missing!