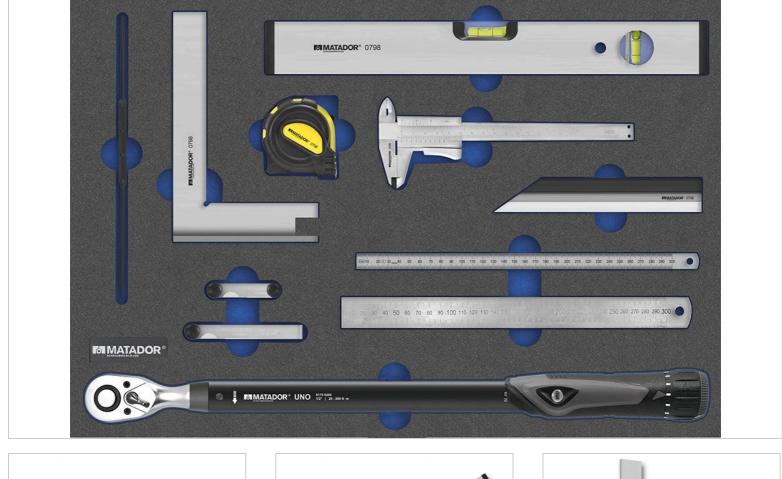

## Because man likes to measure.

Perfectly organized with the two-color MTS modules.

The MATADOR MTS module with the 11 pcs. Measuring tool set is a useful basic equipment for every professional workshop. This set can also be used as a supplement to existing measuring tool sets, as many other useful measuring tools are included here. The two-tone flexible foam insert allows perfect order and easy tool control (missing tools are immediately detected) and can be combined completely flexibly. Suitable for the MATADOR workshop trolleys RATIO and VARIO as well as the Men's Kitchen, but also for most commercially available workshop trolleys and drawers. Includes the modern and extremely precise 1/2 torque wrench UNO with an accuracy of only +/-3% for the range 20-200 NM. In addition to a quality spirit level 400 mm and the extremely precise caliper 150 mm, many other useful measuring equipment are included in the set: steel scale, roller belt measure, sensor gauge set, workshop angle and a precision hair ruler really accomplish every measurement safely and precisely!