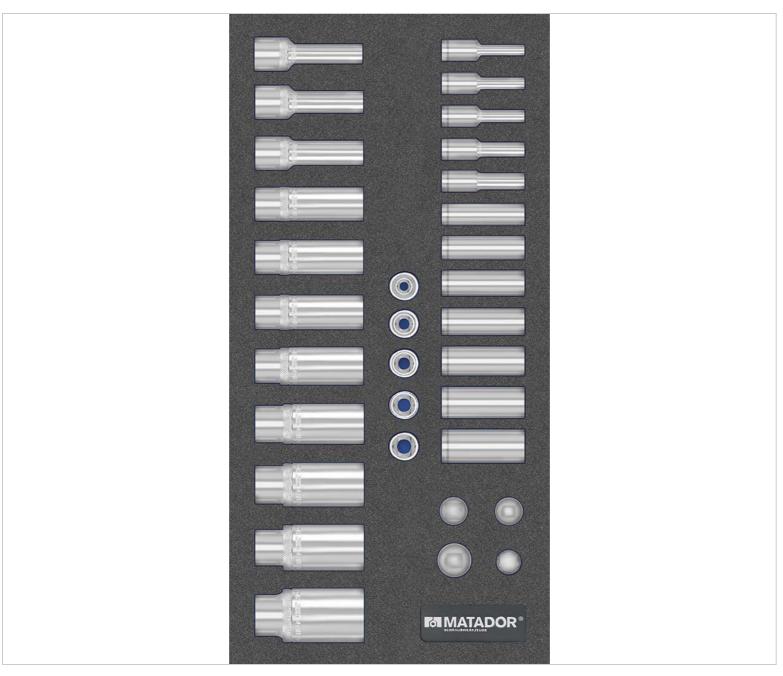

8164 MTS module (1/3): Socket spanner set 32 pcs, MATADOR 81643082

8164 MTS module (1/3): Socket spanner set 32 pcs, MATADOR 81643082

workshop. The two-tone flexible foam insert allows perfect order and easy tool control (missing tools are immediately detected) and can be combined completely flexibly. Suitable for the MATADOR workshop trolleys RATIO and VARIO as well as the Men's Kitchen, but also for most commercially available workshop trolleys and drawers. Contains the following socket wrenches in long version: 1/4: 4, 4.5, 5, 6, 7, 8, 9, 10, 11, 12, 13, 14 mm, and 3/8: 8, 10, 11, 12, 13, 14, 15, 17, 19, 21, 22 mm. TORX® socket wrench in: E8, E10, E12, E14. In addition, extremely practical reduction and magnification pieces 1/4 - 3/8 - 1/2 are included in the set and thus allow almost every conceivable drive combination.