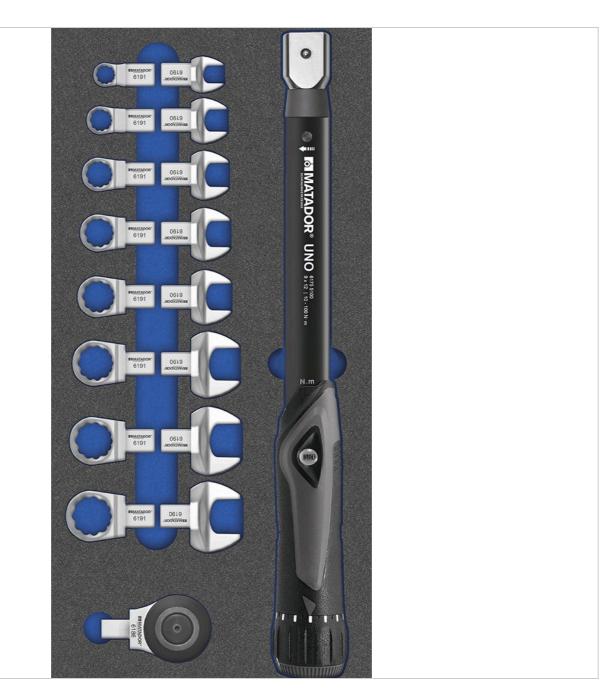

## Torque wrench and insertion tools.

The perfect module for difficult torque work.

The MATADOR MTS module with the 18 pcs. Torque tool set is a useful addition to any workshop. The two-tone flexible

8164 MTS module (1/3): Torque tool set 18 pcs, MATADOR 81646176

foam insert allows perfect order and easy tool control (missing tools are immediately detected) and can be combined completely flexibly. Suitable for the MATADOR workshop trolleys RATIO and VARIO as well as the Men's Kitchen, but also for most commercially available workshop trolleys and drawers. Contains a high-quality and extremely precise (+/- 3%) torque wrench UNO 10-100 NM and the following insertion tools: Wrench (9x12 mm): 8 - 10 - 11 - 12 - 13 - 16 - 17 - 19 mm. A 12.5 mm (1/2") push-in ratchet is also included in the set. So conventional 12.5 mm (1/2") socket wrench inserts can also be used with this torque wrench!

## **Details**

**6185** 10 - 100 N·m

6186

1/2 mm 1/2

**6190** 8 - 19 mm

**6191** 8 - 19 mm