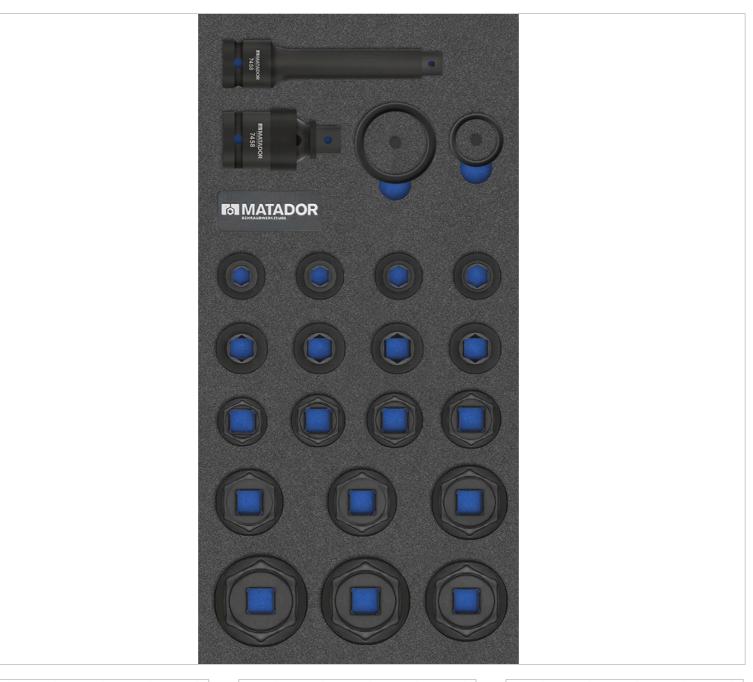

## Short force-spanner inserts.

Short and powerful version for maximum power.

8164 MTS module (1/3): 1/2 power socket set 24 pcs, MATADOR 81647475

The MATADOR MTS module with the 24-piece 12.5 mm (1/2") power corner wrench set in short design is a useful addition for every workshop. The two-tone flexible foam insert allows perfect order and easy tool control (missing tools are immediately detected) and can be combined completely flexibly. Suitable for the MATADOR workshop trolleys RATIO and VARIO as well as the Men's Kitchen, but also for most commercially available workshop trolleys and drawers. Contains the following 1/2 force socket wrenches in short version: 10 - 11 - 12 - 13 - 14 - 15 - 16 - 17 - 18 - 19 - 20 - 21 - 22 - 24 - 27 - 30 - 32 - 34 mm. A force extension (125 mm) and a force gimbal joint are also included in the set. The matching locking pins and locking rings are of course included!