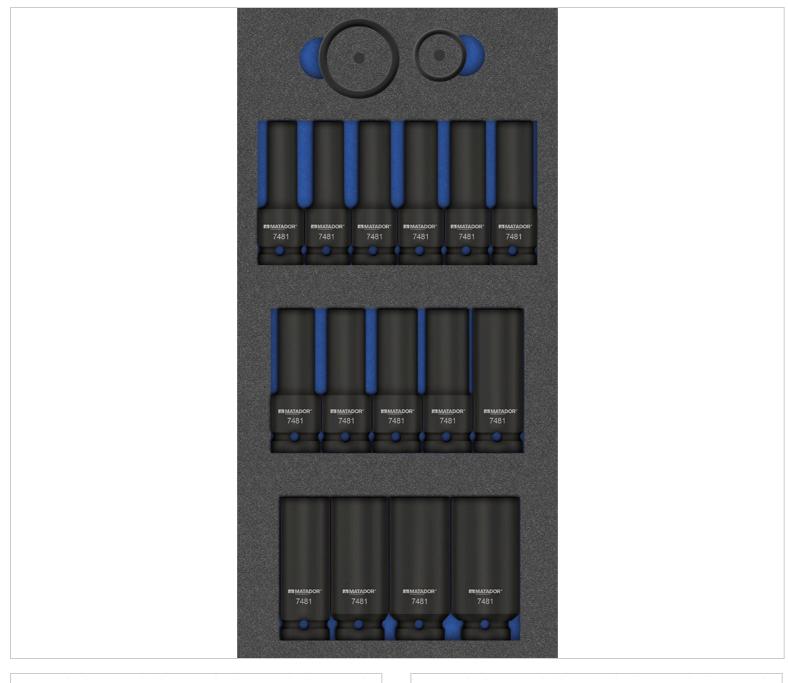

## 8164 MTS module (1/3): 1/2 power sockets set 19 pcs, MATADOR 81647481

Beschreibung:

8164 MTS module (1/3): 1/2 power sockets set 19 pcs, MATADOR 81647481

## Long force socket inserts.

When a long version is needed.

The MATADOR MTS module with the 19-piece 12.5 mm (1/2") power socket set in a long version is a useful addition for every workshop. The two-tone flexible foam insert allows perfect order and easy tool control (missing tools are immediately detected) and can be combined completely flexibly. Suitable for the MATADOR workshop trolleys RATIO and VARIO as well as the Men's Kitchen, but also for most commercially available workshop trolleys and drawers. Includes the following 12.5 mm (1/2") power wrench in long design: 10 - 11 - 12 - 13 - 14 - 15 - 16 - 17 - 18 - 19 - 20 - 21 - 22 - 24 - 27 mm. The matching locking pins and locking rings are of course included!