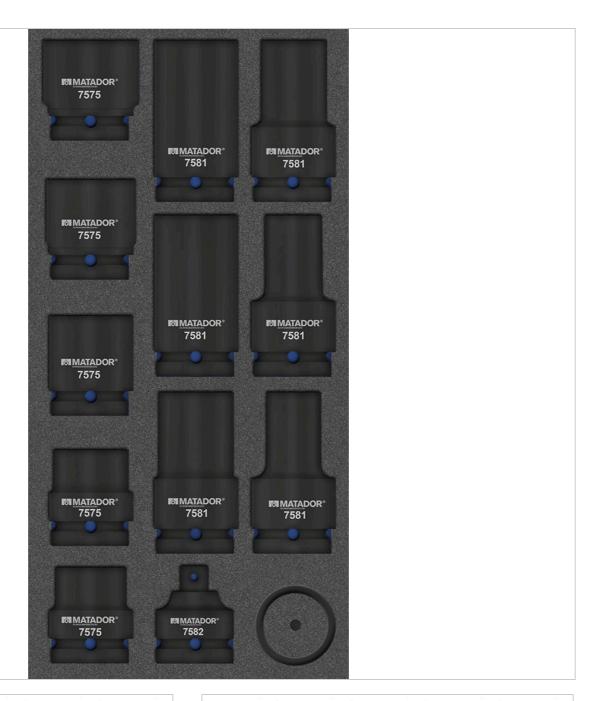

8164 MTS module (1/3): 3/4 power sockets set 14 pcs, MATADOR 81647575

## Beschreibung:

8164 MTS module (1/3): 3/4 power sockets set 14 pcs, MATADOR 81647575

## Powerful socket wrench inserts for tough use.

Long and short execution in one sentence.

The MATADOR MTS module with the 14-piece 3/4 power key set in short and long versions is a useful addition for every workshop. The two-tone flexible foam insert allows perfect order and easy tool control (missing tools are immediately detected) and can be combined completely flexibly. Suitable for the MATADOR workshop trolleys RATIO and VARIO as well as the Men's Kitchen, but also for most commercially available workshop trolleys and drawers. Includes the following 3/4 power socket wrenches: Short version: 24, 27, 30, 32, 36 mm. Long version: 17, 19, 22, 24, 27, 30 mm. A practical force reducer 3/4 to 1/2 is also included in the set. The matching locking pins and locking rings are of course included!

## **Technische Daten**

Manufacturer-Number: 8164 7575

**EAN**: 4040674218147