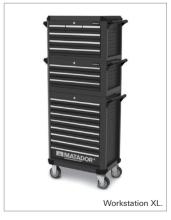

### Tool trolley RATIO. The industry's choice.

One for everything. 7 or 8 drawers. Spacious, solid and loadable.

The MATADOR workshop trolleys are known for their **robust construction** and **durable quality**. For many years **MATADOR has been supplied numerous OEMs** and industrial market leaders with the success model "**RATIO**". Available with **7 or 8 drawers** and expandable to a full workstation.