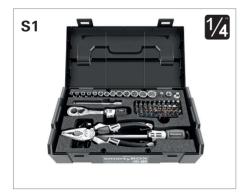

### All you need is a smartyBox.

Fits all major applications.

The absolute full equipment for screw tasks from 4 - 14 mm, including combination pliers with integrated ring spanner for countering. With innovative spinner handle that can be used as a multiscrewdriver and extended to a total length of 320 mm.