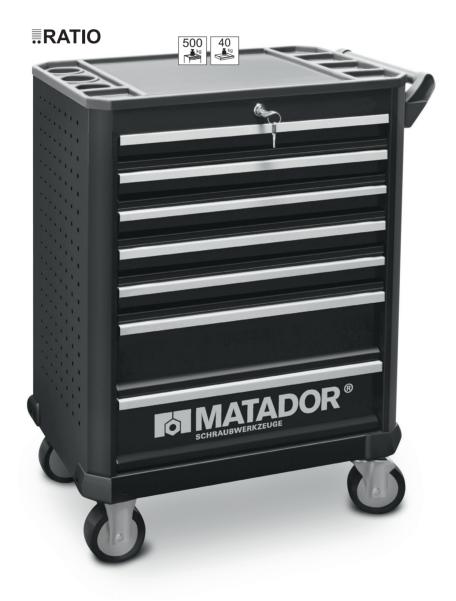

### Tool trolley RATIO. The industry's choice.

One for everything. 7 or 8 drawers. Spacious, solid and loadable.

The MATADOR workshop trolleys are known for their **robust construction** and **durable quality**. For many years **MATADOR has been supplied numerous OEMs** and industrial market leaders with the success model "**RATIO**". Available with **7 or 8 drawers** and expandable to a full workstation.

Features: Comfortable working height, durable ABS worktop with several compartments for small parts and holders for tins. Ergonomic handle for convenient pushing, pulling and turning even when fully loaded. Rounded edges and integrated corner damage

protection. Both side panels with square perforation for assembly of accessories. Ball-bearing castors with high loading capacity (500 kg total). Drawers with 3-level locking system: central locking, single-locked drawers, mechanical interlock ("one at-a-time" locking system).

Fully extendable drawers (100%) with **ball-bearing high performance slides**. Including pictogram labels for individual drawer labelling and quick orientation. Body and drawers with **highly resistant powder coating** (black, RAL 9005), drawer handles made of aluminium.