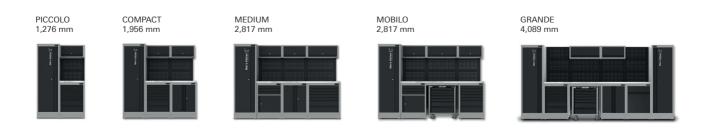

Our pre-configured kitchen blocks in different sizes fit into all rooms, from broom closet to assembly hall. Thanks to its modular system the Men's Kitchen® is freely expandable and grows with your individual requirements.