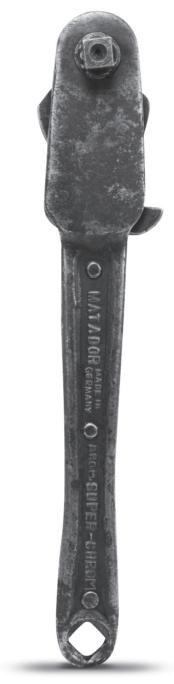

### MATADOR patented its first lever ratchet in 1919.

Produced just to get the job done.

1919. The first lever ratchet.

8 | Be a MATADOR.