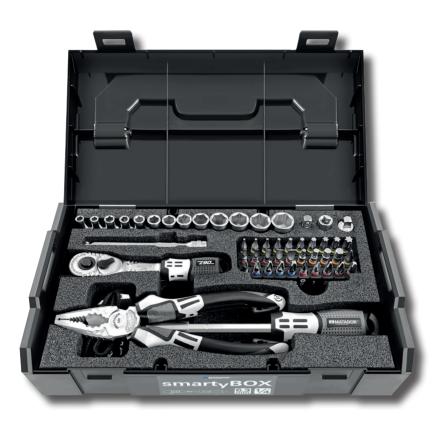

### The re-design of a socket set. The new smartyBOX.

Intelligent tools ultra-compact.

### All you need is a smartyBox.

Fits all major applications.

The absolute full equipment for screw tasks from 4 - 14 mm, including combination pliers with integrated ring spanner for countering. With innovative spinner handle that can be used as a multiscrewdriver and extended to a total length of 320 mm.

Comprehensive socket set with the new MATADOR 3/8" reversible ratchet **ZSD\_**.

Covers 90 % of all screw tasks with socket sizes from 6 - 22 mm. 8° swivelling extension bars included for screw connections that are difficult to reach. With adjustable wrench, perfect for countering or screw tasks that require an open ended spanner (e.g. when bolts are in the way).

**Innovative completion box** with combination ratchet spanners and ratchet adapters.

Combination ratchet spanners with lever for quick change of direction. With slightly angled ring side. Includes the most important spanner sizes from 7-19 mm and 4 additional ratchet adapters for using the ratchet spanners as a full-value ratchet for sockets.