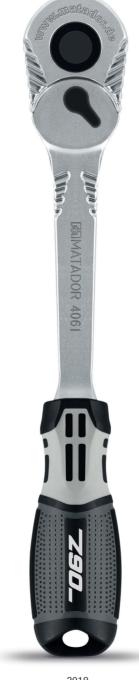

### Today it takes more to make a really good ratchet.

More teeth. More power. More grip. More applications. More design.

2018 The Boss. The new **Z90**\_.

reduced angle (only 4°) compared to standard fine-toothed ratchets thanks to an innovative 90-teeth technique. Still ready for working even when it gets really tight.

### **50%**

more torque than requested in the DIN standards (e.g. 12.5 mm (1/2") > 750 N·m). Still loosens screws when others have long given up.

### max.

ergonomics thanks to a multicomponent handle, better than standard 1- or 2-component handles. Optimally adapted, spherical shape for powerful grip.