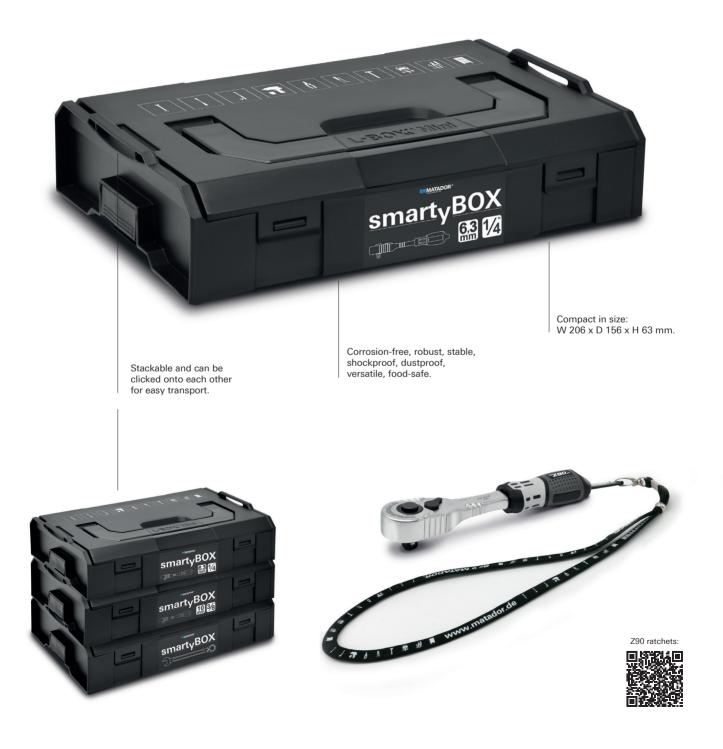

### The re-design of a socket set. The new smartyBOX.

Intelligent tools ultra-compact.

### All you need is a smartyBox.

Fits all major applications.

The absolute full equipment for screw tasks from 4 - 14 mm, including combination pliers with integrated ring spanner for countering. With innovative spinner handle that can be used as a multiscrewdriver and extended to a total length of 320 mm.

Comprehensive socket set with the new MATADOR 3/8" reversible ratchet **ZSD\_**.

Covers 90 % of all screw tasks with socket sizes from 6 - 22 mm. 8° swivelling extension bars included for screw connections that are difficult to reach. With adjustable wrench, perfect for countering or screw tasks that require an open ended spanner (e.g. when bolts are in the way).

**Innovative completion box** with combination ratchet spanners and ratchet adapters.

Combination ratchet spanners with lever for quick change of direction. With slightly angled ring side. Includes the most important spanner sizes from 7-19 mm and 4 additional ratchet adapters for using the ratchet spanners as a full-value ratchet for sockets.