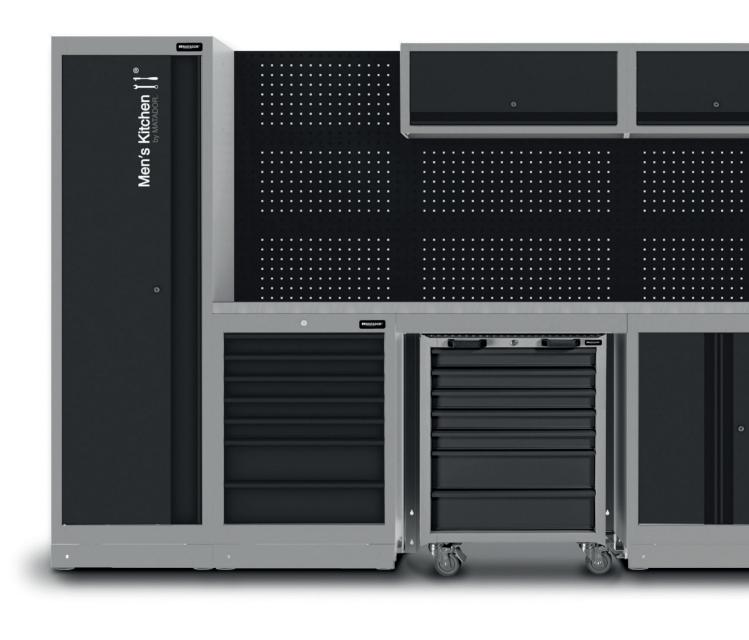

For tool enthusiasts this place is the Men's Kitchen® by MATADOR. Men's Kitchen® is not only a storage

solution, it is a place where you will be inspired to create new things and where you will be highly inspired to "get the job done".

Our pre-configured kitchen blocks in different sizes fit into all rooms, from broom closet to assembly hall. Thanks to its modular system the Men's Kitchen® is freely expandable and grows with your individual requirements.

The standardized drawer dimensions allow to include the professional MATADOR module system MTS into the Men's Kitchen® configuration so that all single tools will be in perfect order. With closets for power tools, storage boxes for all your individual

small parts and our extensive program of accessories you can easily design your own world of tools, your own Men's Kitchen®.

Fits into every room. No drilling, no wall assembly. Fully pre-assembled. Comfortable working height.