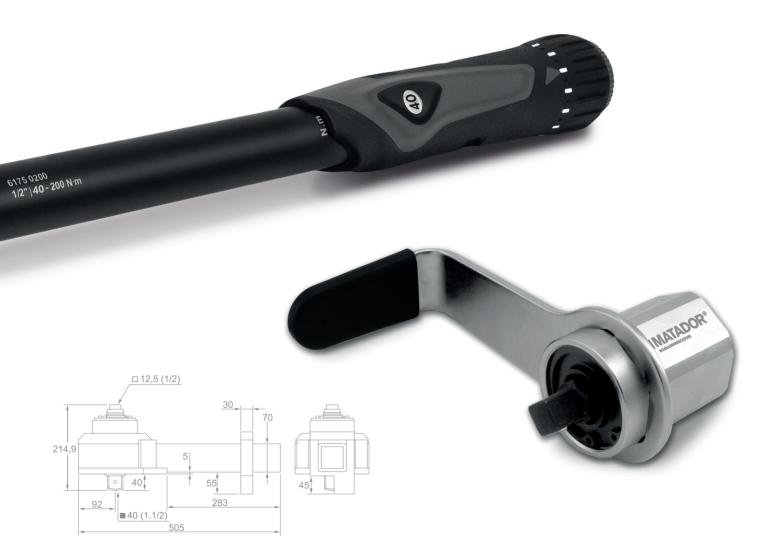

### Torque tools from MATADOR.

Extremely precise and easy to use.

The new professional torque wrench UNO comes with an absolutety innovative operating concept:

Easy setting with extra fine graduation (from 0.5 N·m to 1.0 N·m on larger models), only one window with clear numeric value in N·m. No division scale which is difficult to read.

With small ratchet head to reach tiny spaces, with lever and 48 teeth, safety lock and quick-release function. Permanent protection of the body thanks to full powder coating. The handy and ergonomically optimal design of the handle with its integrated finger grooves make the correct use a breeze. Clearly audible and perceptible signal when the desired torque value is reached.

The MATADOR UNO is extremely precise: maximum deviation only ±3% from the set scale value. For controlled clockwise operation. With German calibration certificate according to DIN EN ISO 6789.

MATADOR produces several kind of torque tools for the automotive industry according to customer's requests - just talk with us what we can do for you.