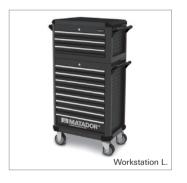

### Tool trolley RATIO. The industry's choice.

One for everything. 7 or 8 drawers. Spacious, solid and loadable.

The MATADOR workshop trolleys are known for their **robust construction** and **durable quality**. For many years **MATADOR has been supplied numerous OEMs** and industrial market leaders with the success model "**RATIO**". Available with **7 or 8 drawers** and expandable to a full workstation.