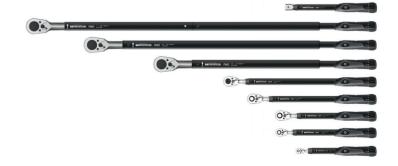

### Torque tools from MATADOR.

Extremely precise and easy to use.

The new professional torque wrench UNO comes with an absolutety innovative operating concept:

Easy setting with extra fine graduation (from 0.5 N·m to 1.0 N·m on larger models), only one window with clear numeric value in N·m. No division scale which is difficult to read.

The MATADOR UNO is extremely precise: maximum deviation only ±3% from the set scale value. For controlled clockwise operation. With German calibration certificate according to DIN EN ISO 6789.

MATADOR produces several kind of torque tools for the automotive industry according to customer's requests - just talk with us what we can do for you.