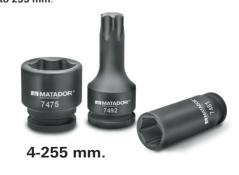

MATADOR's wide range of pneumatic tools: Impact sockets for industrial users from 4 to 255 mm.