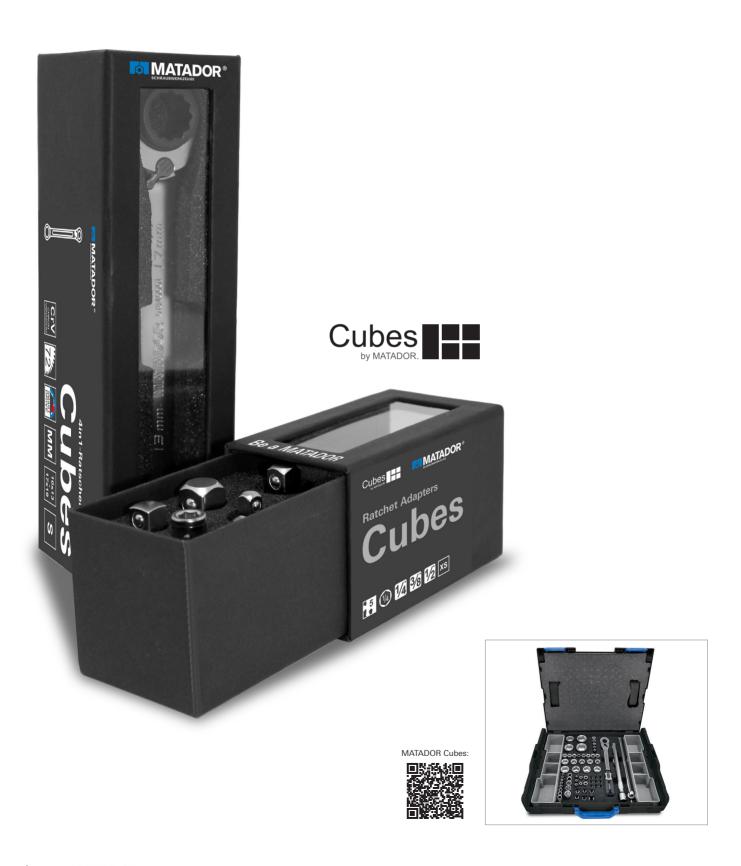

### **MATADOR Cubes.**

No more looking for tools. No more loss. Scratch-resistant. Shakeproof.

### Small. Angular. Flexible. For everywhere.

Select what you need and where you need it.

Do what you want and design your own box.

Do you know the following problems?

- You own several cases for power tools, hand tools, small parts, etc. and whenever you prepare for work you pack half of your workshop and take it to the place of action?
- Chaos dominates your tool cases.
   You do not find anything?
- You just need only a couple of tools?
- Your tools are stored in another place and are not available at the moment?
- You do not like pre-configured blow-moulded tool cases because your favorite tools do not fit in or they contain tools you really don't need?

If these problems meet your profile, then you should change something. We can provide you with a solution: MATADOR Cubes.

MATADOR Cubes are **compact tools modules** in 5 sizes. They can be combined extremely flexible, they fit into any place and help to create a perfect order.

### **5 sizes. 1 basic raster.** From 104 x 52 mm.

- ✓ For workbenches
- ✓ For kitchen drawers
- ✓ For desk drawers✓ For central trays in cars
- ✓ For Sortimo L-BOXX<sup>®</sup>
- ✓ For TANOS systainer®
- ✓ For raaco cases
- ✓ For W.AG cases
- ✓ etc.