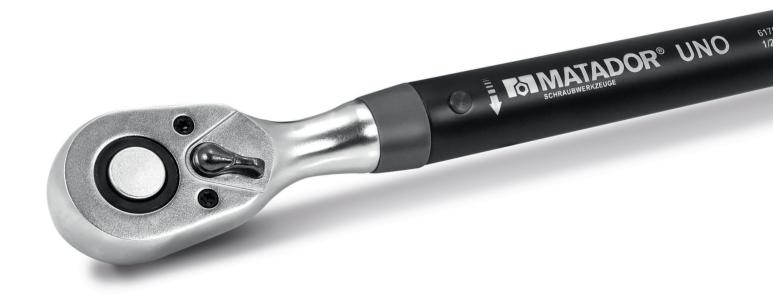

### Torque tools from MATADOR.

Extremely precise and easy to use.

The new professional torque wrench UNO comes with an absolutety innovative operating concept:

Easy setting with extra fine graduation (from 0.5 N·m to 1.0 N·m on larger models), only one window with clear numeric value in N·m. No division scale which is difficult to read.

With small ratchet head to reach tiny spaces, with lever and 48 teeth, safety lock and quick-release function. Permanent protection of the body thanks to full powder coating. The handy and ergonomically optimal design of the handle with its integrated finger grooves make the correct use a breeze. Clearly audible and perceptible signal when the desired torque value is reached.

The MATADOR UNO is extremely precise: maximum deviation only ±3% from the set scale value. For controlled clockwise operation. With German calibration certificate according to DIN EN ISO 6789.

MATADOR produces several kind of torque tools for the automotive industry according to customer's requests - just talk with us what we can do for you.