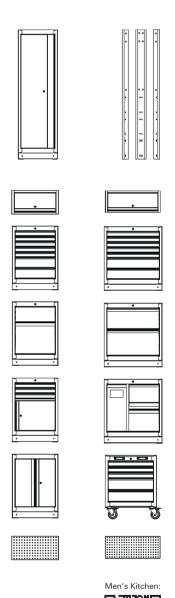

### More than 100 modules to make you happy.

Get organized with the MATADOR Tool System.

Workshop Equipment:

MATADOR was one of the first manufacturers who developed two-coloured soft foam inlays for a better tool organization in tool trolleys or dra-

Today the MATADOR Tool System MTS includes more than 100 different modules and offers preconfigured and well-thought-out solutions for any application. The end user can choose from 2 different sizes that fit into one raster.

"Q" modules have a compact size of 340 x 190 mm (1/3) or 340 x 440 mm (3/3) and fit into most smaller standard tool trolleys. "R" modules are the more professional line. They fit exactly into the MATADOR tool trolleys RATIO, VARIO and of course into the drawers of the Men's Kitchen®. The standard module size of 390 x 190 mm allows accomodation for many tools and therefore a comprehensive range is offered. The 3/3 modules sized 570 x 390 mm fill a complete drawer with tools. Empty modules help to easily combine different modules - for nearly unlimited applications.

# Premium storage solutions. 3 star cuisine for real craftsmen. It's served.

### Pre-configured or individually selected.

The smart modular system.

It is not only the single tool that counts: In a complex and increasingly digitally driven world it is becoming even more important to have a place where you can be creative and follow your desire to work with your hands.

For tool enthusiasts this place is the Men's Kitchen® by MATADOR. Men's Kitchen® is not only a storage

solution, it is a place where you will be inspired to create new things and where you will be highly inspired to "get the job done".

Our pre-configured kitchen blocks in different sizes fit into all rooms, from broom closet to assembly hall. Thanks to its modular system the Men's Kitchen® is freely expandable and grows with your individual requirements.

The standardized drawer dimensions allow to include the professional MATADOR module system MTS into the Men's Kitchen® configuration so that all single tools will be in perfect order. With closets for power tools, storage boxes for all your individual

small parts and our extensive program of accessories you can easily design your own world of tools, your own Men's Kitchen®.

Fits into every room. No drilling, no wall assembly. Fully pre-assembled. Comfortable working height.