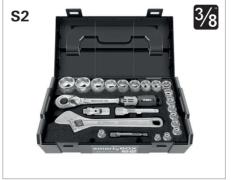

Comprehensive socket set with the new MATADOR 3/8" reversible ratchet **ZSD\_**.

Covers 90 % of all screw tasks with socket sizes from 6 - 22 mm. 8° swivelling extension bars included for screw connections that are difficult to reach. With adjustable wrench, perfect for countering or screw tasks that require an open ended spanner (e.g. when bolts are in the way).