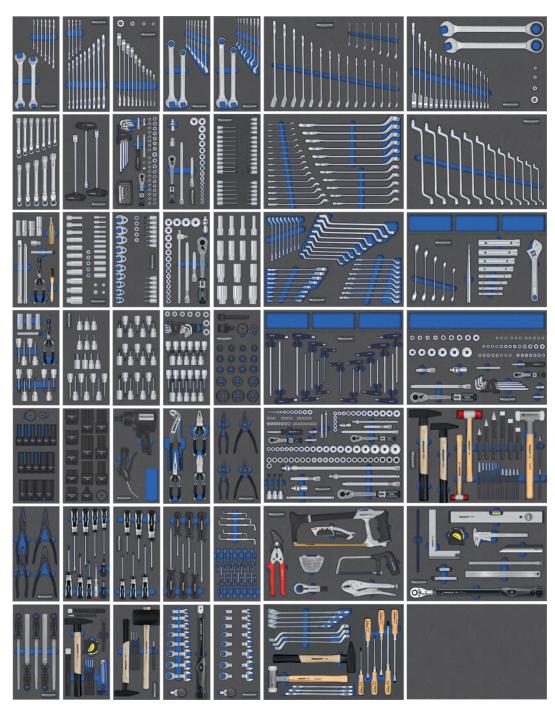

### More than 100 modules to make you happy.

Get organized with the MATADOR Tool System.

Workshop Equipment:

MATADOR was one of the first manufacturers who developed two-coloured soft foam inlays for a better tool organization in tool trolleys or dra-

Today the MATADOR Tool System MTS includes more than 100 different modules and offers preconfigured and well-thought-out solutions for any application. The end user can choose from 2 different sizes that fit into one raster.

"Q" modules have a compact size of 340 x 190 mm (1/3) or 340 x 440 mm (3/3) and fit into most smaller standard tool trolleys. "R" modules are the more professional line. They fit exactly into the MATADOR tool trolleys RATIO, VARIO and of course into the drawers of the Men's Kitchen®. The standard module size of 390 x 190 mm allows accomodation for many tools and therefore a comprehensive range is offered. The 3/3 modules sized 570 x 390 mm fill a complete drawer with tools. Empty modules help to easily combine different modules - for nearly unlimited applications.