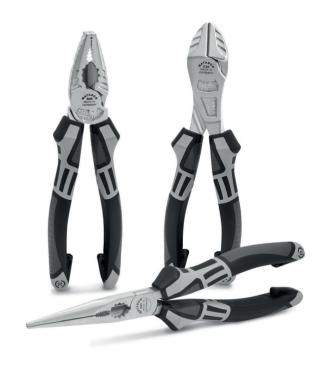

### Smart repair with smart tools.

Innovative tools beyond the ordinary.

Premium pliers with innovative **3KsoftGRIP handles** and many special features.

**High-performance impact wrenches.**Still working when others have long given up.