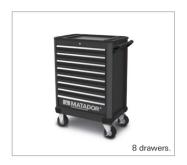

### Tool trolley RATIO. The industry's choice.

One for everything. 7 or 8 drawers. Spacious, solid and loadable.

The MATADOR workshop trolleys are known for their **robust construction** and **durable quality**. For many years **MATADOR has been supplied numerous OEMs** and industrial market leaders with the success model "**RATIO**". Available with **7 or 8 drawers** and expandable to a full workstation.

Features: Comfortable working height, durable ABS worktop with several compartments for small parts and holders for tins. Ergonomic handle for convenient pushing, pulling and turning even when fully loaded. Rounded edges and integrated corner damage

protection. Both side panels with square perforation for assembly of accessories. Ball-bearing castors with high loading capacity (500 kg total). Drawers with 3-level locking system: central locking, single-locked drawers, mechanical interlock ("one at-a-time" locking system).

Fully extendable drawers (100%) with **ball-bearing high performance slides**. Including pictogram labels for individual drawer labelling and quick orientation. Body and drawers with **highly resistant powder coating** (black, RAL 9005), drawer handles made of aluminium.