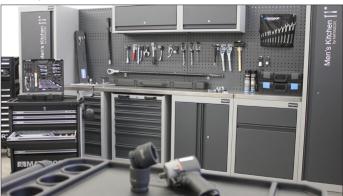

# Premium storage solutions. 3 star cuisine for real craftsmen. It's served.

### Pre-configured or individually selected.

The smart modular system.

It is not only the single tool that counts: In a complex and increasingly digitally driven world it is becoming even more important to have a place where you can be creative and follow your desire to work with your hands.

For tool enthusiasts this place is the Men's Kitchen® by MATADOR. Men's Kitchen® is not only a storage

solution, it is a place where you will be inspired to create new things and where you will be highly inspired to "get the job done".

Our pre-configured kitchen blocks in different sizes fit into all rooms, from broom closet to assembly hall. Thanks to its modular system the Men's Kitchen® is freely expandable and grows with your individual requirements.

The standardized drawer dimensions allow to include the professional MATADOR module system MTS into the Men's Kitchen® configuration so that all single tools will be in perfect order. With closets for power tools, storage boxes for all your individual

small parts and our extensive program of accessories you can easily design your own world of tools, your own Men's Kitchen®.

Fits into every room. No drilling, no wall assembly. Fully pre-assembled. Comfortable working height.